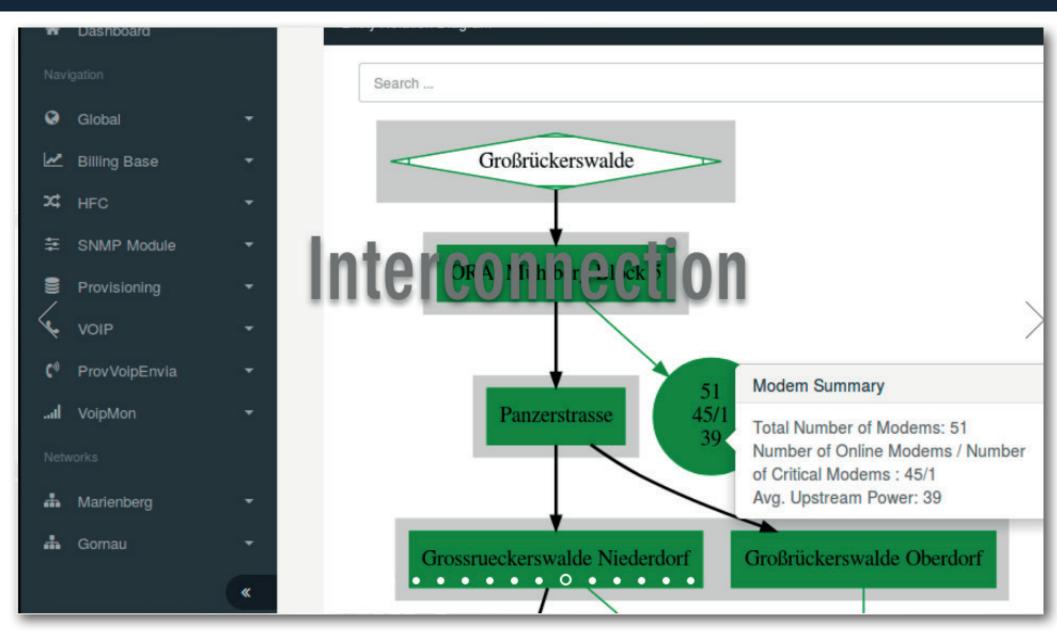

#### 2. IT Maintenance: Stop Cable Ingress

Stop Cable Ingress with Automatic Ingress Detection

Display your IT infrastructure in real-time maps

Check your Cable Modems status in real-time maps

Never confused again: Visualize your HFC network interconnections