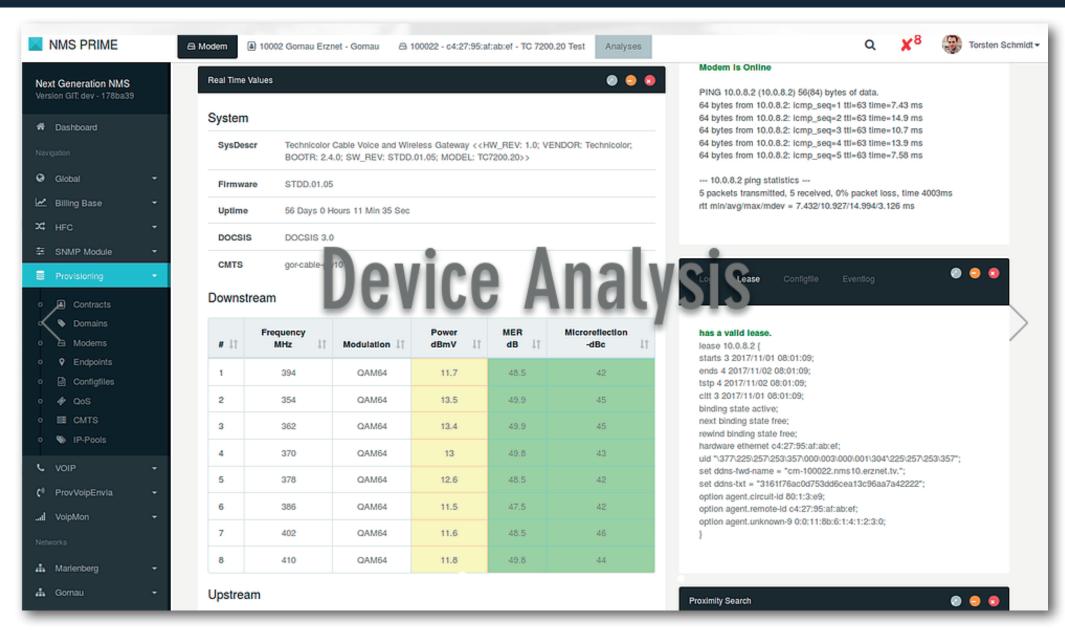

# 1. Cable/DO1. Cable/DOCSIS, FTTH, DSL and Directional Radio Provisioning

**Create Contracts and Cable Modems** 

**Analyse** your Cable Modems and HFC network

**VoIP Provisioning:** Create MTAs and Phonenumbers