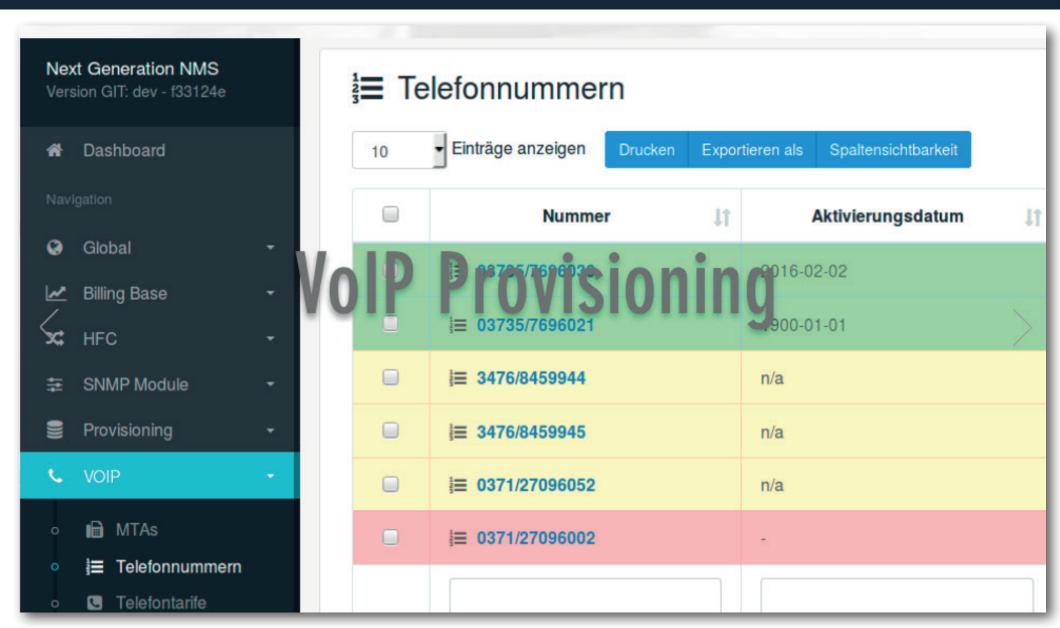

# 1. Cable/DO1. Cable/DOCSIS, FTTH, DSL and Directional Radio Provisioning

**Create Contracts and Cable Modems** 

**Analyse** your Cable Modems and HFC network

**VoIP Provisioning:** Create MTAs and Phonenumbers