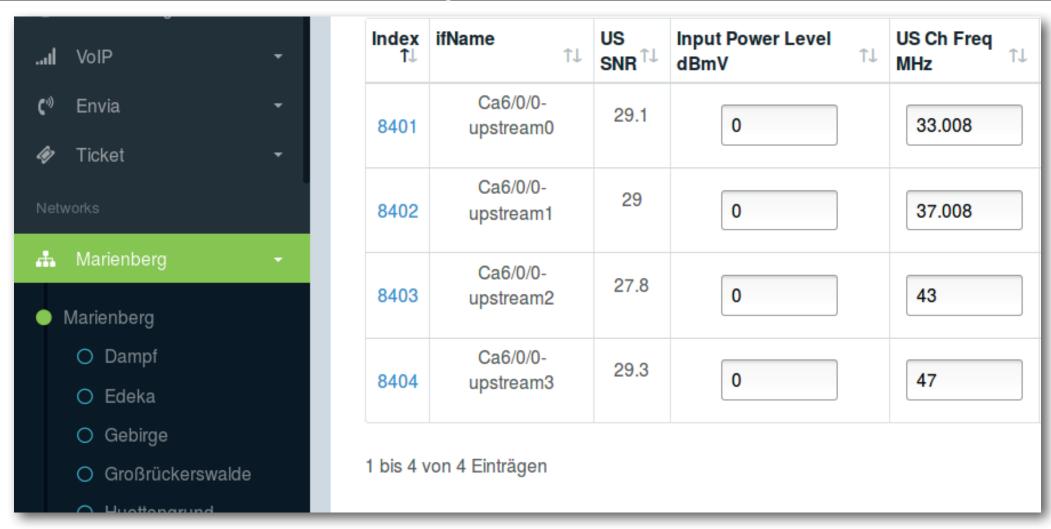

# 1. Cable/DO1. Cable/DOCSIS, FTTH, DSL and Directional Radio Provisioning

**Create Contracts and Cable Modems** 

**Analyse** your Cable Modems and HFC network

**VoIP Provisioning:** Create MTAs and Phonenumbers

Create Configfiles, CMTS's, BRAS's, IP-pools and QoS-profiles Learn more under: Provisioning