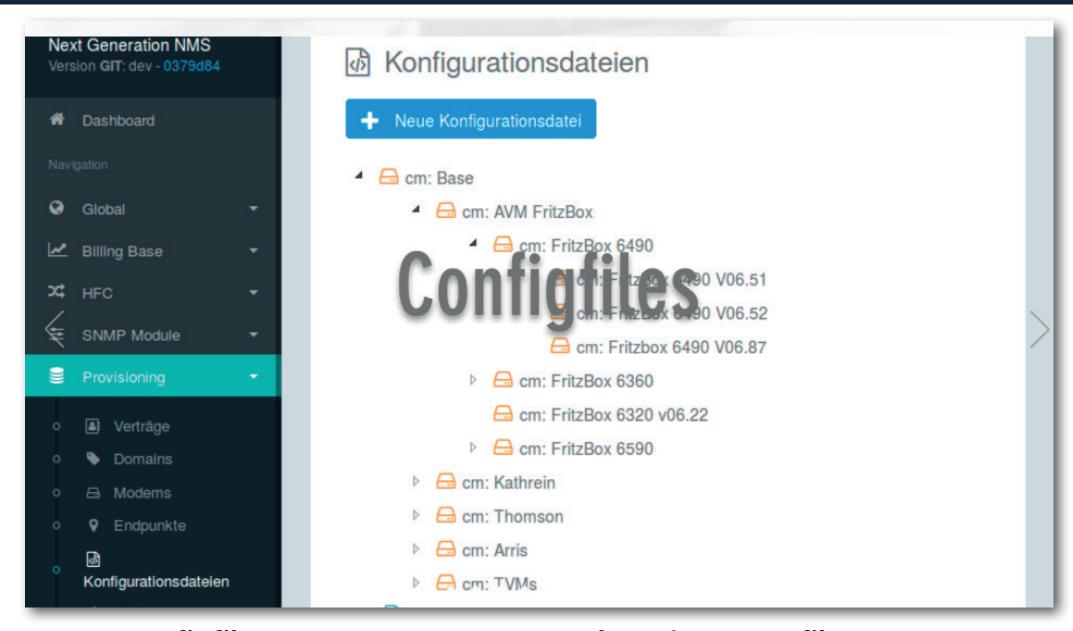

Create Configfiles, CMTS's, BRAS's, IP-pools and QoS-profiles Learn more under: Provisioning