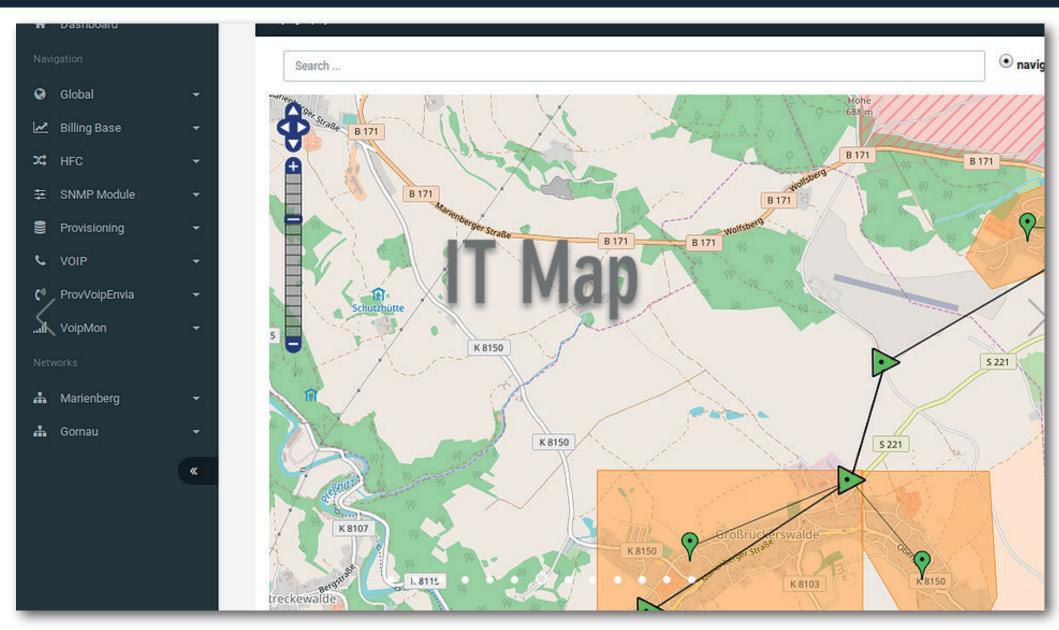

#### 2. IT Maintenance: Stop Cable Ingress

Stop Cable Ingress with Automatic Ingress Detection

Display your IT infrastructure in real-time maps

Check your Cable Modems status in real-time maps

Never confused again: Visualize your HFC network interconnections