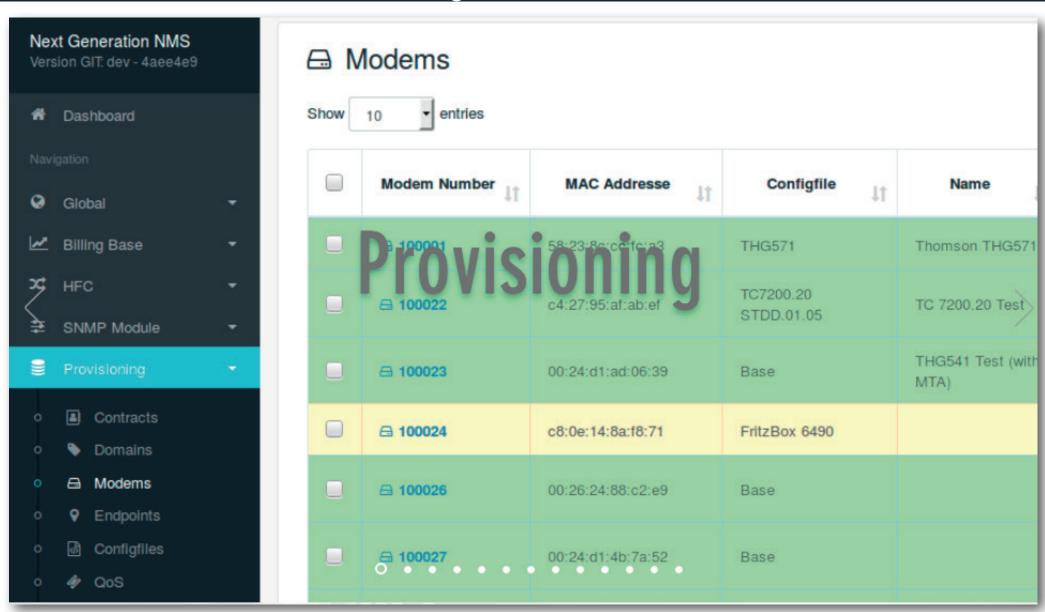

# 1. Cable/DO1. Cable/DOCSIS, FTTH, DSL and Directional Radio Provisioning

**Create Contracts and Cable Modems** 

**Analyse** your Cable Modems and HFC network

**VoIP Provisioning:** Create MTAs and Phonenumbers

Create Configfiles, CMTS's, BRAS's, IP-pools and QoS-profiles Learn more under: Provisioning