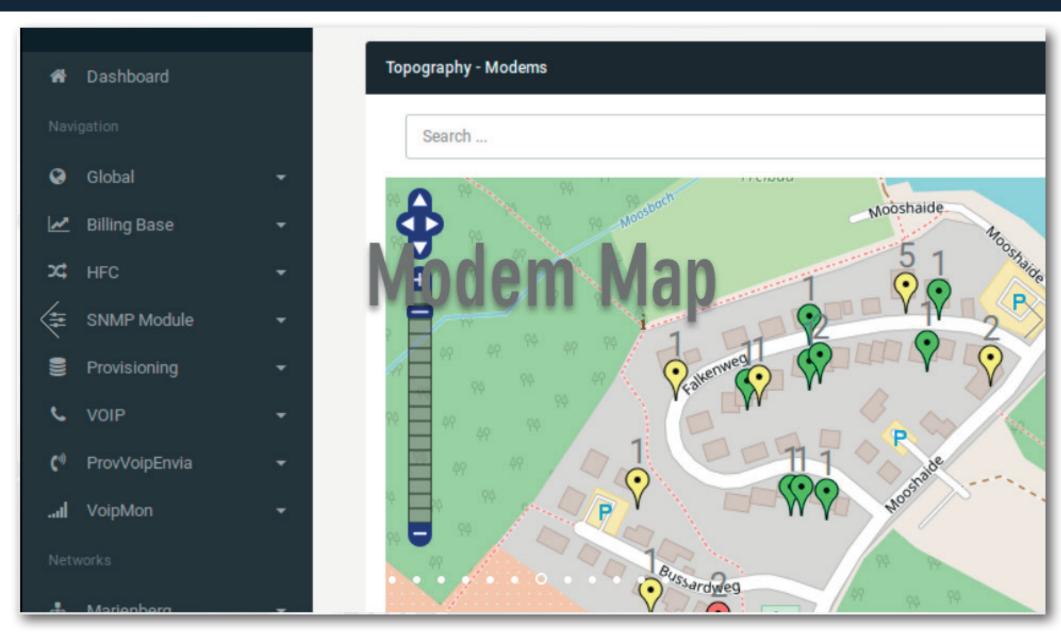

#### 2. IT Maintenance: Stop Cable Ingress

Stop Cable Ingress with Automatic Ingress Detection

Display your IT infrastructure in real-time maps

Check your Cable Modems status in real-time maps

Never confused again: Visualize your HFC network interconnections