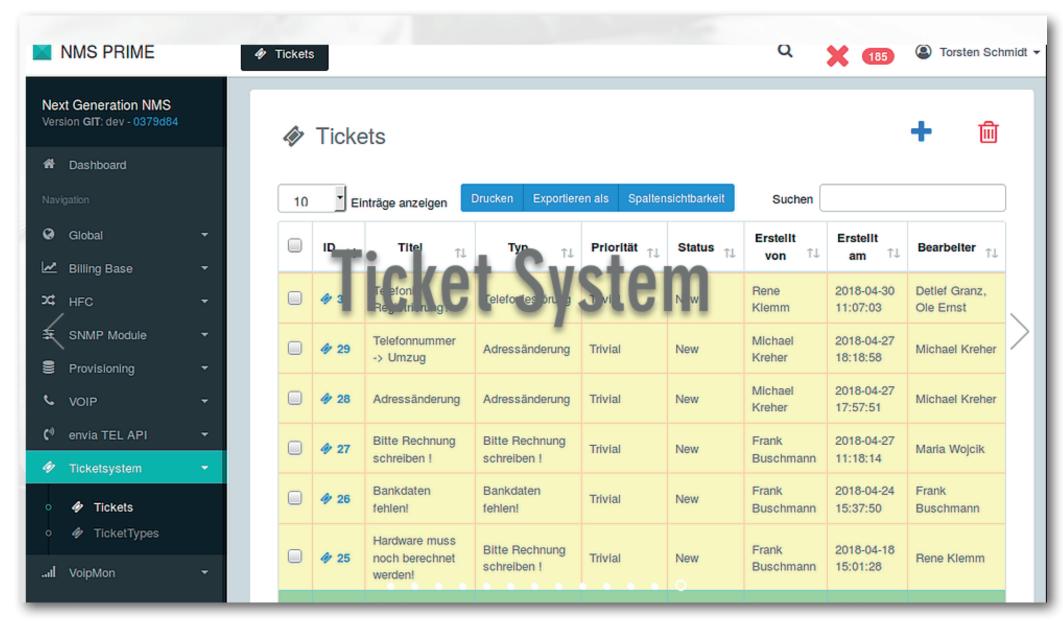

### 4. Ticket-System: Reduce chaos

Plan, assign and track the work of your team Learn more under: Ticket-System

Start your instance now. Get your login credentials via E-Mail zip-file:

Enter Your E-Mail

Enter a password for the zip-file (max 12)